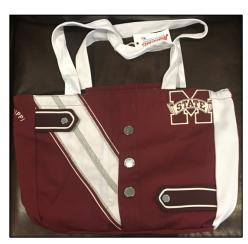

## **UNIFORM TOTE BAGS**

"Banner" Bag

"State" Bag

\$20 for each bag
\*\* Reduced Price! \*\*